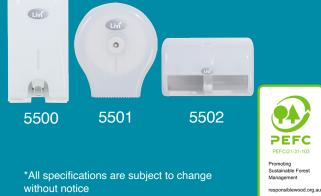

### DISPENSERS

| Compatible Dispenser | 5500, 5501 & 5502 |
|----------------------|-------------------|
|                      |                   |
|                      |                   |
|                      |                   |